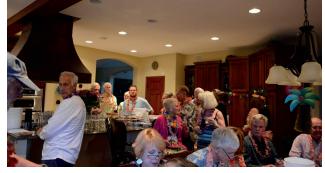

## making a difference - the ridge gives back

Capacity turn out for this year's event

Host of the event, Curt Harris of Baldy Lane

Marianne and Pat Temple of Northstar Lane

Jim Kreider - sporting appropriate headgear

Gross proceeds from the event will go to support various Rotary International service projects. A capacity gathering of forty-five beer enthusiasts raised nearly \$2,000 - 'giving back' has never been so much fun...