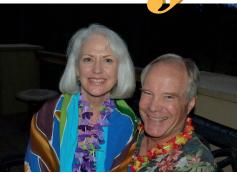

## making a difference - the ridge gives back

Capacity turn out for this year's event

Host of the event, Curt Harris of Baldy Lane

Marianne and Pat Temple of Northstar Lane

Jim Kreider - sporting appropriate headgear

Curt, who is a long-time member of the Evergreen Rotary Club, was ably assisted by Conifer Rotarian and Brewmaster Finn Knudsen who guided the assembled fellow beer travelers through a journey of diverse beers (with the help of the 'Fabulous Beer Maids' one of whom was fellow Ridge resident Marianne Temple) and of course Barb Harris was not only the hostess but also a 'Beermaid'.